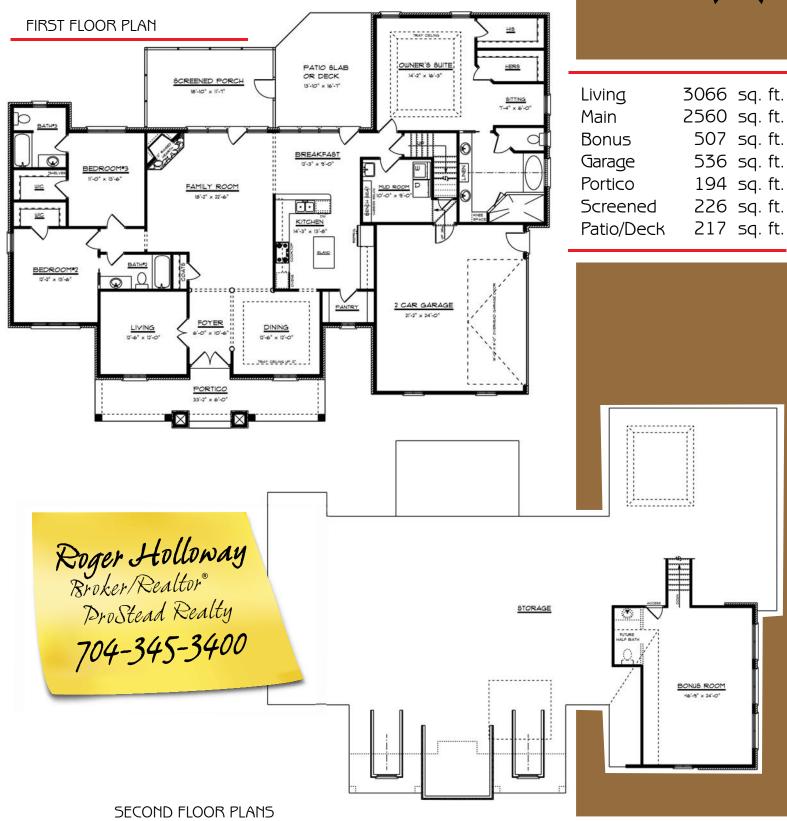

### **DESIGN FEATURES:**

- All living area is on the first floor
- Large great room with cathedral ceiling
- Combination of kitchen with breakfast for large get togethers
- 2 secondary bedrooms with private baths
- Hugh master bedroom with sitting area and a double trey ceiling including 2 large walk in closets
- Large main bath with 8 sided hexagon ceiling for chandlier, 2 vanities and separate commode room, large shower with 2 shower heads and rain shower head overhead
- Nice envitinig front porch
- Hugh screen porch off family room
- Private patio off the breakfast area