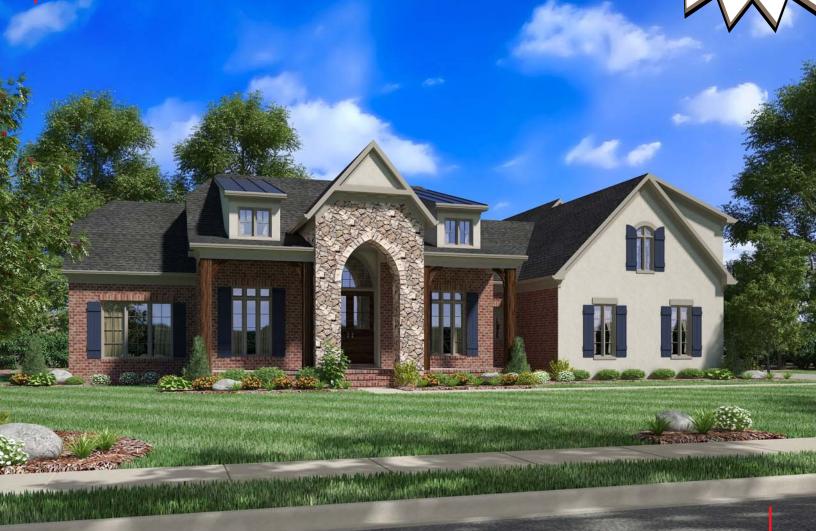

# HOMES BY RANDY POORE FAIRVIEW BUILDERS

## Reid

### **DESIGN FEATURES:**

- All living area is on the first floor
- Large great room with cathedral ceiling
- Combination of kitchen with breakfast for large get togethers
- 2 secondary bedrooms with private baths
- Hugh master bedroom with sitting area and a double trey ceiling including 2 large walk in closets
- Large main bath with 8 sided hexagon ceiling for chandlier, 2 vanities and separate commode room, large shower with 2 shower heads and rain shower head overhead
- Nice envitinig front porch
- Hugh screen porch off family room
- Private patio off the breakfast area