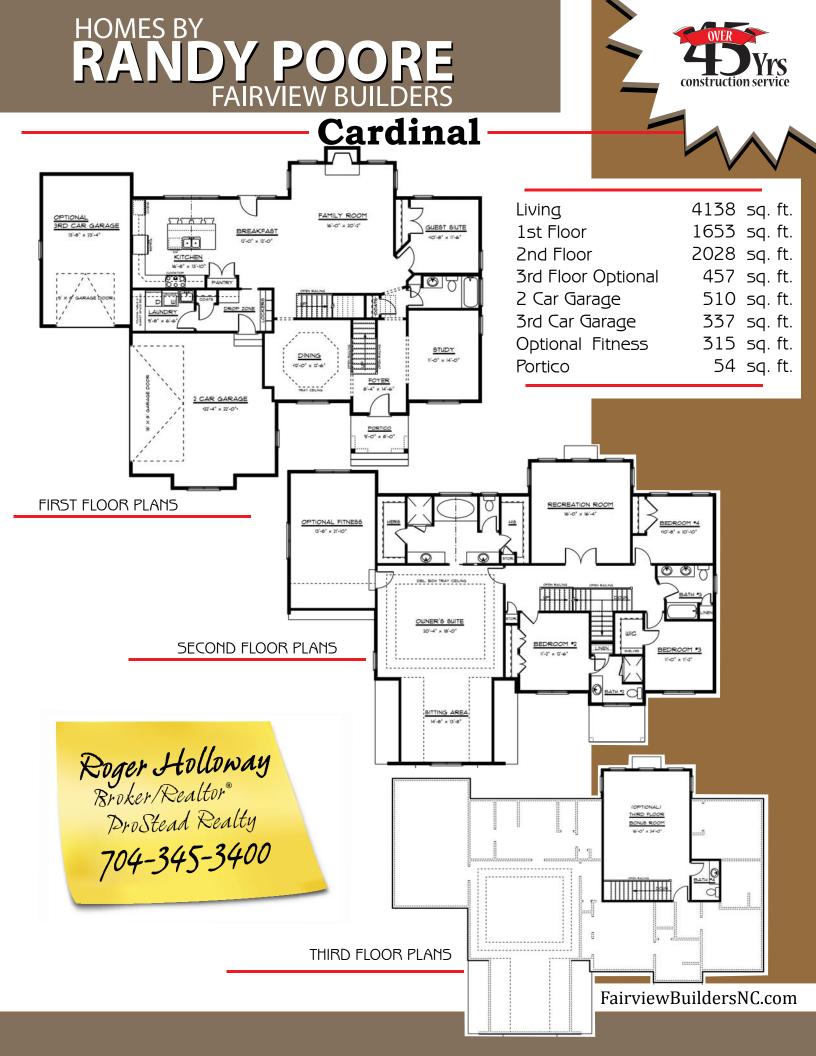

## HOMES BY RANDY POORE FAIRVIEW BUILDERS

## Cardinal

## **DESIGN FEATURES:**

- •10 ft. ceilings 1st floor
- 9 ft. ceilings 2nd floor
- 8 ft. ceilings 3rd floor optional
- Tray ceiling in dining room
- Dual stairs from foyer and family
- Study/bedroom #5 with full bath on 1st floor
- Large open family room, kitchen and breakfast room
- Mud room off garage with drop zone
- Master bedroom upstairs with large sitting area with tray ceilings
- Master bath has large closet with dual vanities private water closet and oval tub with tray ceiling
- Optional game room/bedroom #6 above family room